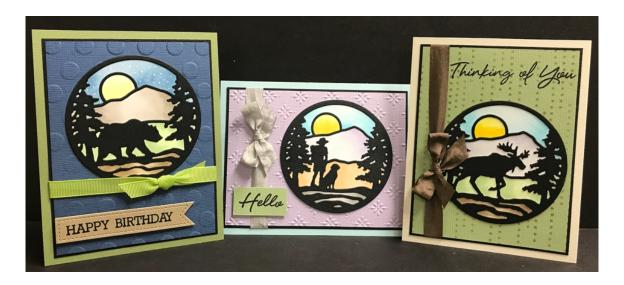

## **Bear Card**

Copics used: B91/93/95, Y000/00, W1/2/4, G20/21, E43/44

- 1. Use wet glue on the back side of the silhouette die cut and carefully line it up to the white circle and attach. Press firmly to adhere it well. Use the Copic pens listed or a coloring medium of your choice to color in the open areas of the design, shading as shown.
- 2. Layer the blue embossed piece to the piece of black. Position the silhouette piece on the blue as shown and attach. Apply adhesive to the back of the piece and wrap the green ribbon knot around the piece as shown and attach to the front of the card. Attach the happy birthday banner with a foam dot cut in half.

## **Hiker with Dog Card**

Copics used: B0000/000/01, Y11/15, C00, BV0000/000, E30/31, T2/4

- 1. Use wet glue on the back side of the silhouette die cut and carefully line it up to the white circle and attach. Press firmly to adhere it well. Use the Copic pens listed or a coloring medium of your choice to color in the open areas of the design, shading as shown.
- 2. Layer the lavender embossed piece to the piece of black. Position the silhouette piece on the lavender as shown and attach. Apply adhesive to the back of the piece and wrap the gray ribbon bow around the piece as shown and attach to the front of the card. Attach the hello with a foam dot cut in half.

## **Moose Card**

Copics used: BG0000/00/01, Y02/08, N0, BV0000/000, G20/21, E43/44

- 1. Use wet glue on the back side of the silhouette die cut and carefully line it up to the white circle and attach. Press firmly to adhere it well. Use the Copic pens listed or a coloring medium of your choice to color in the open areas of the design, shading as shown.
- 2. Layer the green stenciled piece to the piece of black. Position the silhouette piece on the green as shown and attach. Apply adhesive to the back of the piece and wrap the Brown ribbon bow around the piece as shown and attach to the front of the card.