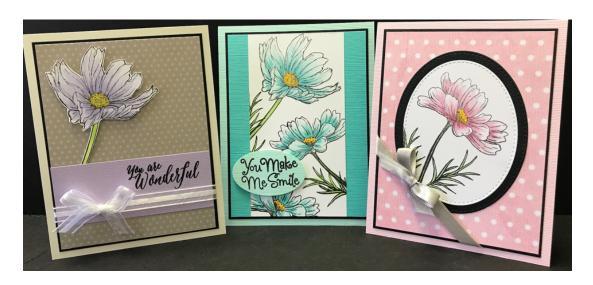

## You are Wonderful Card

Copic pens used: BV000/00/01, YG01/03, Y13/17

- 1. Color the flower image with the pens shown or another coloring medium of your choice. Using scissors, cut out the image.
- 2. Layer the gray dotted card to the black cardstock. Attached the small piece of lavender card to the piece as shown (keeping adhesive away from the very top of the piece for the flower stem). Apply adhesive to the back of the piece and wrap the white ribbon bow around the card as shown. Layer to the front of the light gray card.
- 3. Put a foam dot behind the flower and slide the bottom of the flower stem under the lavender piece and attach.

## You Make Me Smile Card

Copic pens used: BG11/13, YG03/05, Y15/18

- 1. Color the flower images with the pens shown or another coloring medium of your choice. Attach the turquoise piece to the black piece and to the front of the card. Layer the floral piece in the middle.
- 2. Attach the word piece to the front as shown with a foam dot cut in half.

## Pink Cosmos Card

Copic pens used: R81/83/85, G24, Y17

- 1. Color the flower image with the pens shown or another coloring medium of your choice. Layer to the black oval piece.
- 2. Layer the pink dotted paper to the black piece. Apply adhesive to the back of the piece and attach the silver-gray ribbon bow to the piece as shown and then layer to the card.