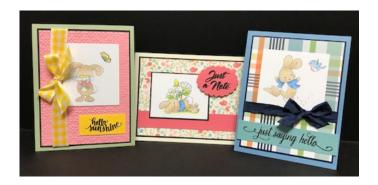

## Hello Sunshine Card

Copics used: E41/E42, R00, T0, R81/R83, BG0000, G40/G43, Y02, B21

- 1. Color the image with the colors listed or another medium of your choice.
- 2. Layer the pink card (embossed) to the black card and then attach the colored image piece to the front as shown in the photo.
- 3. Apply adhesive to the back of the piece and wrap the checkered ribbon around the piece as shown. Attach the "hello sunshine" piece to the bottom right of the card.

## Just a Note Card

Copics used: E41/E42, R00, T1, B21/B23, BG0000, Y02/Y06, YG01/YG03

- 1. Color the image with the colors listed or another medium of your choice. Layer to the corresponding piece of black card.
- 2. Layer the floral piece to the piece of black. Attach the strip of salmon card to the lower part of the floral piece as shown and attach to the front of the card.
- 3. Attach the bunny piece to the card and then attach the words with foam tape as shown.

## Just Saying Hello Card

Copics used: E41/E42, R00, B21/B23, T1, B41/ROO/YR21 (bird)

- 1. Color the image with the colors listed or another medium of your choice.
- 2. Layer the plaid piece to the navy piece. Attach the bunny piece to the front of the piece as shown. Apply adhesive to the back of the piece and wrap the navy ribbon bow around the piece as shown. Layer to the front of the card.
- 3. Attach the words below the bunny piece as shown.